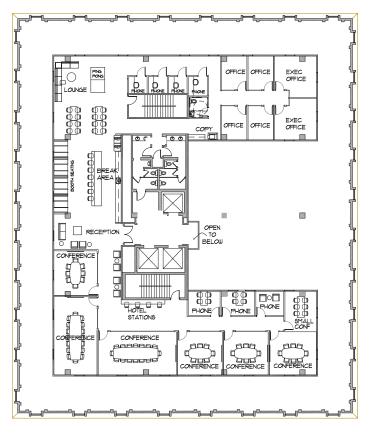

1,548 RSF

105 S. 5th Avenue, Minneapolis, MN 55401

Sixth & Seventh Floor

27, 583 RSF Available Now!

105 S. 5th Avenue, Minneapolis, MN 55401

Sixth & Seventh Floor Concept Plans

105 S. 5th Avenue, Minneapolis, MN 55401