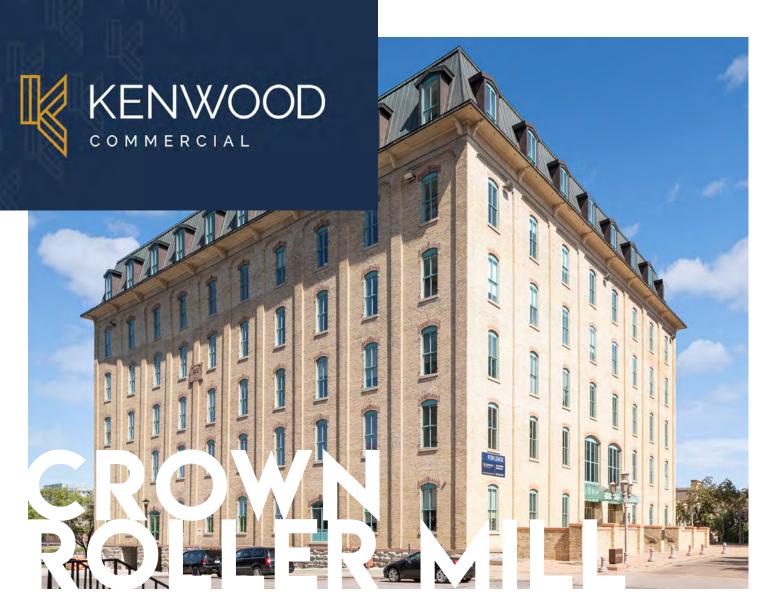

### OFFICE SPACE FOR LEASE

105 S. 5th Avenue, Minneapolis, MN 55401

#### **DETAILS**

| AVAILABILITY   | Available July 1, 2025: 4th Floor: 3,994 RSF Available NOW:  1st Floor: 2,781 RSF SPEC SUITE  3rd Floor: 4,698 RSF  4th Floor: 1,548 RSF  6th-7th Floors: 27,583 contiguous RSF |
|----------------|---------------------------------------------------------------------------------------------------------------------------------------------------------------------------------|
| NET RENT RATES | \$18.00 - \$25.00 PSF                                                                                                                                                           |
| 2024 TAX/OPS   | \$15.64 PSF                                                                                                                                                                     |
| BUILDING SIZE  | 98,334 RSF                                                                                                                                                                      |
| FLOORS         | 7                                                                                                                                                                               |
| YEAR BUILT     | 1890                                                                                                                                                                            |

#### **AMENITIES**

Updated common areas, expansive outdoor deck

Great views of the Mississippi River, CBD, and Mill District

Located in the historic Whitney Mill Corridor

Close proximity to Minneapolis CBD, Mill Ruins Park, Stone Arch Bridge, Gold Medal Park, \*new\* Waterworks Park, several award-winning restaurants (including Owamni by the Sioux Chef, Kindee Thai, Smith & Porter, Sawatdee) and the renowned Guthrie