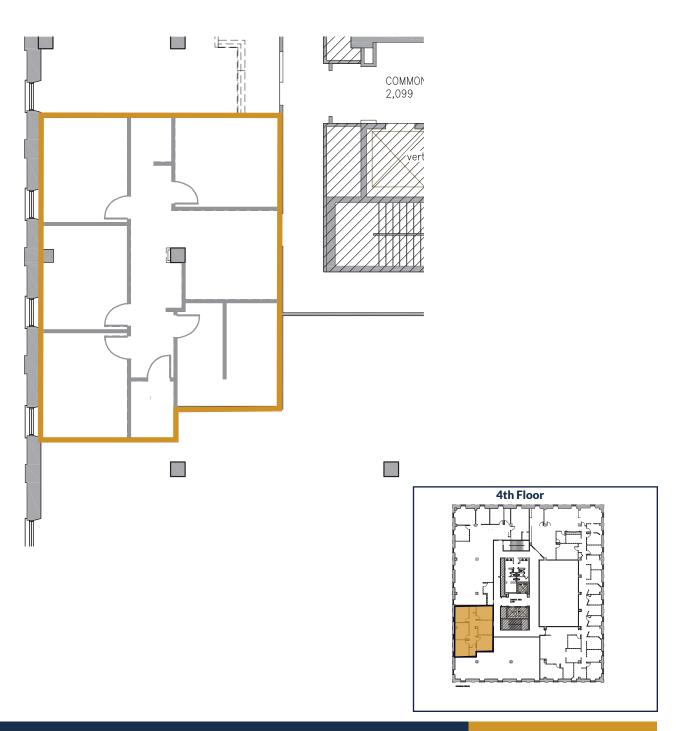

1,548 RSF

105 S. 5th Avenue, Minneapolis, MN 55401

Sixth & Seventh Floor

27, 583 RSF Available Now!

105 S. 5th Avenue, Minneapolis, MN 55401

Sixth & Seventh Floor Concept Plans

105 S. 5th Avenue, Minneapolis, MN 55401