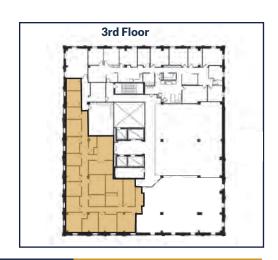

105 S. 5th Avenue, Minneapolis, MN 55401

**Third Floor** 

4,698 RSF

105 S. 5th Avenue, Minneapolis, MN 55401

**Fourth Floor** 

3,994 RSF **Available July 1, 2025** 

105 S. 5th Avenue, Minneapolis, MN 55401

**Fourth Floor** 