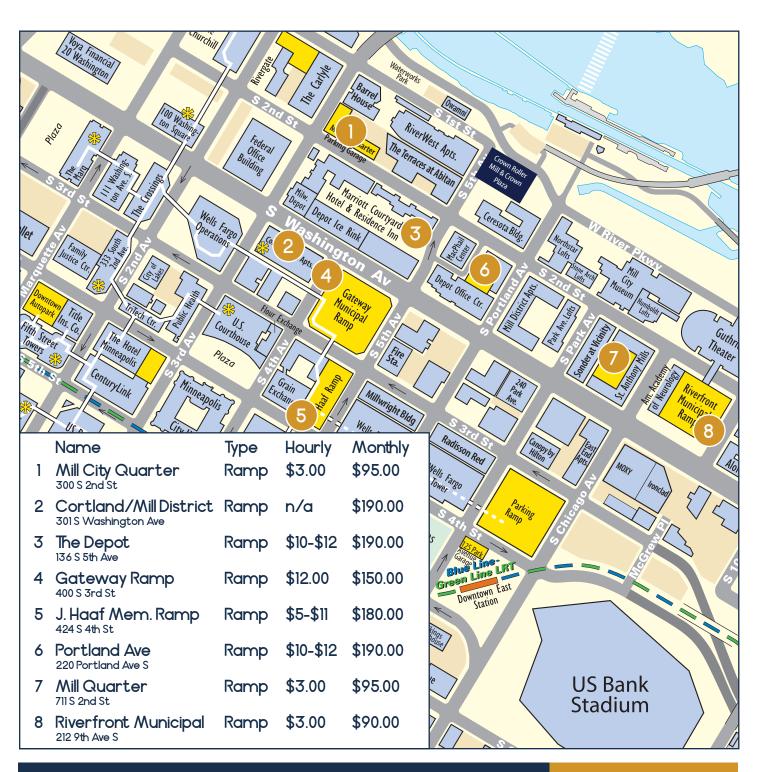

**RENDERINGS** 

Sixth and Seventh Floor Renovation

105 S. 5th Avenue, Minneapolis, MN 55401

PARKING MAP