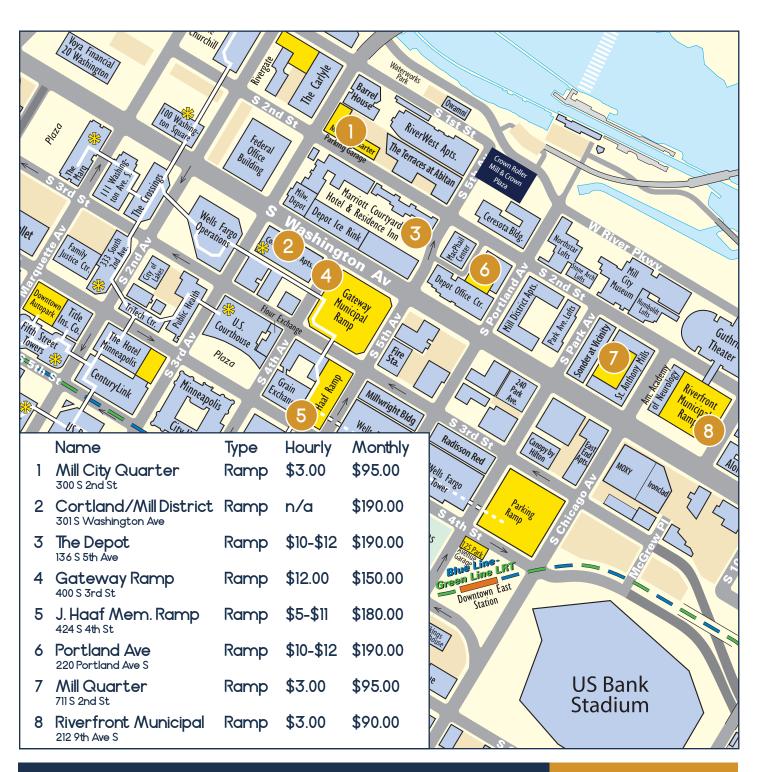

Theater

On-site property management

On site and underground parking, adjacent access to multiple municipal ramps

105 S. 5th Avenue, Minneapolis, MN 55401

PARKING MAP