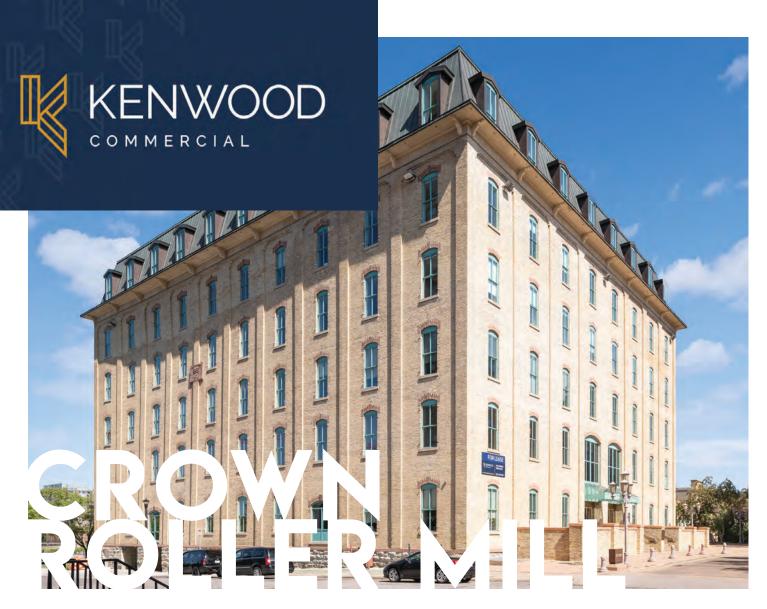

### OFFICE SPACE FOR LEASE

105 S. 5th Avenue, Minneapolis, MN 55401

#### **DETAILS**

| AVAILABILITY         | Available July 1, 2025: 4th Floor: 3,994 RSF Available NOW: 1st Floor: 2,781 RSF SPEC SUITE 4th Floor: 1,548 RSF 6th-7th Floors: 27,583 contiguous RSF |
|----------------------|--------------------------------------------------------------------------------------------------------------------------------------------------------|
| NET RENT RATES       | \$18.00 - \$25.00 PSF                                                                                                                                  |
| 2024 TAX/OPS         | \$15.64 PSF                                                                                                                                            |
| <b>BUILDING SIZE</b> | 98,334 RSF                                                                                                                                             |
| FLOORS               | 7                                                                                                                                                      |
| YEAR BUILT           | 1890                                                                                                                                                   |

#### **AMENITIES**

Updated common areas, expansive outdoor deck

Great views of the Mississippi River, CBD, and Mill District

Located in the historic Whitney Mill Corridor

Close proximity to Minneapolis CBD, Mill Ruins Park, Stone Arch Bridge, Gold Medal Park, \*new\* Waterworks Park, several award-winning restaurants (including Owamni by the Sioux Chef, Kindee Thai, Smith & Porter, Sawatdee) and the renowned Guthrie