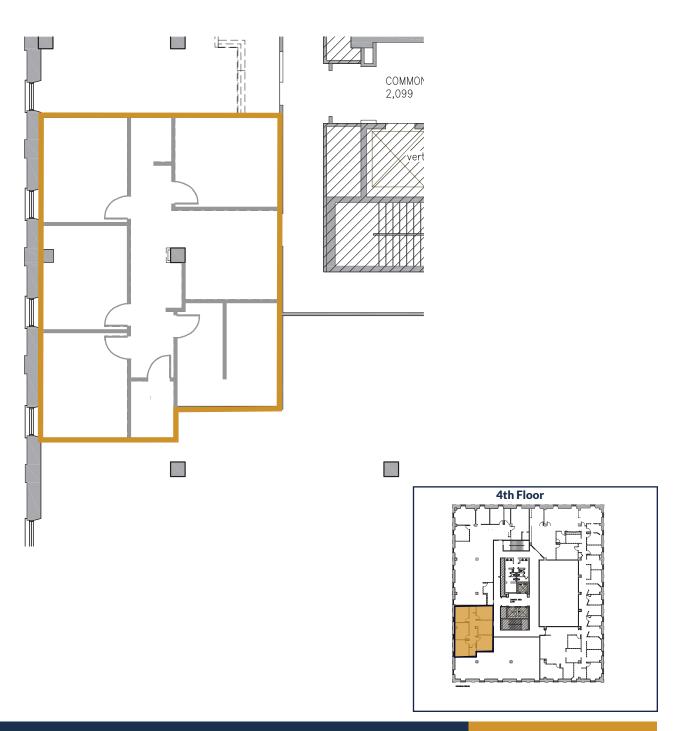

2,781 RSF

105 S. 5th Avenue, Minneapolis, MN 55401

**Fourth Floor** 

3,994 RSF **Available July 1, 2025** 

105 S. 5th Avenue, Minneapolis, MN 55401

**Fourth Floor** 

1,548 RSF

105 S. 5th Avenue, Minneapolis, MN 55401